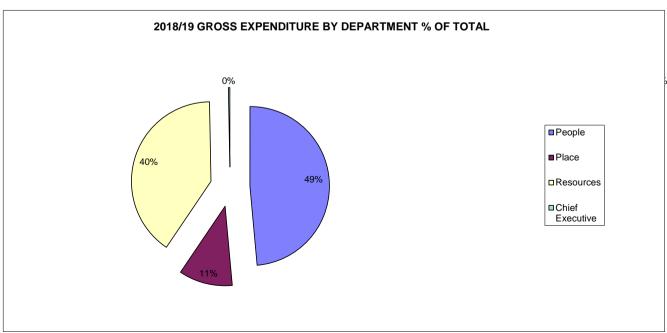

### **DEPARTMENTAL GROSS EXPENDITURE**

|           |                                              | ORIGINAL | Variations | in Level of | ORIGINAL |        |
|-----------|----------------------------------------------|----------|------------|-------------|----------|--------|
| ACTUAL    |                                              | BUDGET   | Expenditu  | ıre on (A)  | BUDGET   | %      |
| 2016/17   | DESCRIPTION                                  | 2017/18  | Inflation  | Other       | 2018/19  | CHANGE |
|           |                                              | (A)      | (B)        | (C)         | (D)      | (E)    |
| £000's    |                                              | £000's   | £000's     | £000's      | £000's   |        |
|           | SERVICE BUDGETS                              |          |            |             |          |        |
| 584,902   | People                                       | 392,661  | 2,392      | 18,552      | 413,605  | 5      |
| 116,736   | Place                                        | 96,298   | 1,139      | (4,411)     | 93,026   | (3)    |
| 397,980   | Resources                                    | 326,769  | 965        | 7,835       | 335,569  | 3      |
| 4,297     | Chief Executive Department                   | 3,285    | 60         | (781)       | 2,564    | (22)   |
| 2,144     | Contribution to Provision for Doubtful Debts | 180      | -          | -           | 180      | -      |
| -         | National Insurance Changes                   | 1,434    | -          | (1,434)     | -        | (100)  |
| -         | Pensions Contribution                        | 8,097    | -          | -           | 8,097    | -      |
| 332       | Carbon Credits                               | 255      | -          | -           | 255      | -      |
| -         | Apprentice Levy                              | 600      | -          | -           | 600      | -      |
| -         | Contracts Review                             | (2,000)  | -          | -           | (2,000)  |        |
| -         | Community Initiative Fund                    |          |            | 650         | 650      |        |
| 1,106,391 | GROSS DEPARTMENTAL COST OF SERVICE           | 827,579  | 4,556      | 20,411      | 852,546  | 3      |