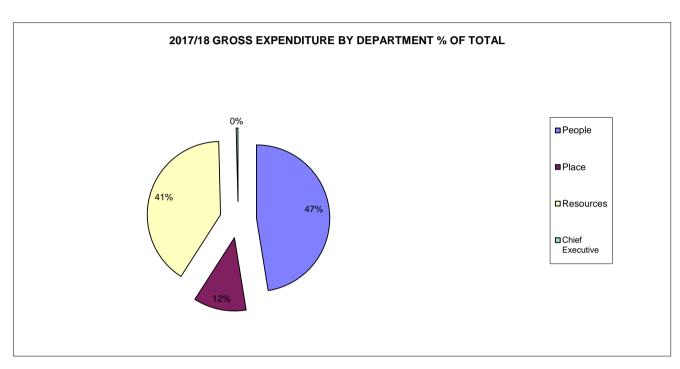

### **DEPARTMENTAL GROSS EXPENDITURE**

|           |                                              | ORIGINAL | Variations | in Level of | ORIGINAL |        |
|-----------|----------------------------------------------|----------|------------|-------------|----------|--------|
| ACTUAL    |                                              | BUDGET   | Expenditu  | ıre on (A)  | BUDGET   | %      |
| 2016/17   | DESCRIPTION                                  | 2017/18  | Inflation  | Other       | 2018/19  | CHANGE |
|           |                                              | (A)      | (B)        | (C)         | (D)      | (E)    |
| £000's    |                                              | £000's   | £000's     | £000's      | £000's   |        |
|           | SERVICE BUDGETS                              |          |            |             |          |        |
| 584,902   | People                                       | 392,661  | 2,392      | 18,552      | 413,605  | 5      |
| 116,736   | Place                                        | 96,298   | 1,139      | (4,411)     | 93,026   | (3)    |
| 397,980   | Resources                                    | 326,769  | 965        | 7,835       | 335,569  | 3      |
| 4,297     | Chief Executive Department                   | 3,285    | 60         | (781)       | 2,564    | (22)   |
| 2,144     | Contribution to Provision for Doubtful Debts | 180      | -          | -           | 180      | -      |
| -         | National Insurance Changes                   | 1,434    | -          | (1,434)     | -        | (100)  |
| -         | Pensions Contribution                        | 8,097    | -          | -           | 8,097    | -      |
| 332       | Carbon Credits                               | 255      | -          | -           | 255      | -      |
| -         | Apprentice Levy                              | 600      | -          | -           | 600      | -      |
| -         | Contracts Review                             | (2,000)  | -          | -           | (2,000)  |        |
| -         | Community Initiative Fund                    |          |            | 650         | 650      |        |
| 1,106,391 | GROSS DEPARTMENTAL COST OF SERVICE           | 827,579  | 4,556      | 20,411      | 852,546  | 3      |