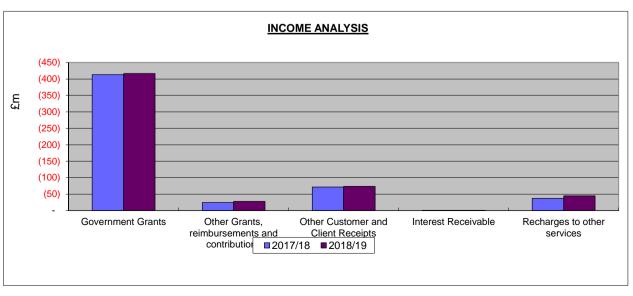

|                                       |                                                | ORIGINAL  | Variations | in Level of | ORIGINAL  |        |
|---------------------------------------|------------------------------------------------|-----------|------------|-------------|-----------|--------|
| ACTUAL                                |                                                | BUDGET    | Expenditu  | ire on (A)  | BUDGET    | %      |
| 2016/17                               | DESCRIPTION                                    | 2017/18   | Inflation  | Other       | 2018/19   | CHANGE |
|                                       |                                                | (A)       | (B)        | (C)         | (D)       | (E)    |
| £000's                                |                                                | £000's    | £000's     | £000's      | £000's    |        |
|                                       | EXPENDITURE                                    |           |            |             |           |        |
| 225,157                               | Employees                                      | 142,093   | 2,606      | 11,320      | 156,019   | 10     |
| 74,086                                | Premises related expenditure                   | 30,735    | 96         | 2,902       | 33,733    | 10     |
|                                       | Supplies and Services                          | 33,499    | 93         | 18,122      | 51,714    | 54     |
| 163,229                               | Third Party Payments                           | 197,884   | 1,595      | (5,095)     |           | (2)    |
| 263,950                               | Transfer Payments                              | 360,375   | 105        | (3,252)     |           | (1)    |
| 9,378                                 | Transport related expenditure                  | 6,771     | 61         | 2,531       | 9,363     | 38     |
| 24,389                                | Capital Charges                                | 23,239    | -          | (2,687)     | 20,552    | (12)   |
| 3,717                                 | Deferred/Intangible Charges                    | 4,540     | -          | (1,858)     |           | (41)   |
| 85,311                                | REFCUS                                         | 2,100     | -          | -           | 2,100     | -      |
|                                       | Corporate support services bought in           | (6,703)   | -          | (2)         | (6,705)   | 0      |
| 65,483                                | Recharges from other services                  | 33,046    | -          | (1,570)     | 31,476    | (5)    |
| 1,106,391                             | TOTAL EXPENDITURE                              | 827,579   | 4,556      | 20,411      | 852,546   | 3      |
|                                       | INCOME                                         |           |            |             |           |        |
| (469 166)                             | Government Grants                              | (413,141) | _          | (3,658)     | (416,799) | 1      |
| · · · · · · · · · · · · · · · · · · · | Other Grants, reimbursements and contributions | (24,243)  | _          | (3,386)     |           | 14     |
|                                       | Customer and Client Receipts                   | (71,556)  | (127)      | (1,613)     | (73,296)  | 2      |
|                                       | Interest Receivable                            | (28)      | ( ' /      | (1,010)     | (28)      | _      |
|                                       | Recharges to other services                    | (37,173)  | -          | (7,767)     | (44,940)  | 21     |
|                                       | TOTAL INCOME                                   | (546,141) | (127)      | (16,424)    | (562,692) | 3      |
|                                       |                                                |           |            |             |           |        |
| 303,398                               | NET EXPENDITURE                                | 281,438   | 4,429      | 3,987       | 289,854   | 3      |

|           |                                                | ORIGINAL  | Variations |          | ORIGINAL  |        |
|-----------|------------------------------------------------|-----------|------------|----------|-----------|--------|
| ACTUAL    |                                                | BUDGET    | Expenditu  |          | BUDGET    | %      |
| 2016/17   | DESCRIPTION                                    | 2017/18   | Inflation  | Other    | 2018/19   | CHANGE |
|           |                                                | (A)       | (B)        | (C)      | (D)       | (E)    |
| £000's    |                                                | £000's    | £000's     | £000's   | £000's    |        |
|           | EXPENDITURE                                    |           |            |          |           |        |
| 225,157   | Employees                                      | 142,093   | 2,606      | 11,319   | 156,018   | 10     |
| 74,086    | Premises related expenditure                   | 30,735    | 96         | 2,902    | 33,733    | 10     |
| 155,776   | Supplies and Services                          | 33,499    | 93         | 17,473   | 51,065    | 52     |
| 163,229   | Third Party Payments                           | 197,884   | 1,595      | (5,095)  | 195,034   | (1)    |
| 263,950   | Transfer Payments                              | 360,375   | 105        | (3,252)  | 357,228   | (1)    |
| 9,378     | Transport related expenditure                  | 6,771     | 61         | 2,531    | 9,363     | 38     |
| 24,389    | Capital Charges                                | 23,239    | -          | (2,687)  | 20,552    | (12)   |
| 3,717     | Deferred/Intangible Charges                    | 4,540     | -          | (1,858)  | 2,682     | (41)   |
| 85,311    | REFCUS                                         | 2,100     | -          | -        | 2,100     | -      |
| 35,915    | Corporate support services bought in           | (6,703)   | -          | (2)      | (6,705)   | 0      |
| 65,483    | Recharges from other services                  | 33,046    | -          | (1,570)  | 31,476    | (5)    |
| 1,106,391 | TOTAL EXPENDITURE                              | 827,579   | 4,556      | 19,761   | 852,546   | 3      |
|           | INCOME                                         |           |            |          |           |        |
| (469,166) | Government Grants                              | (413,141) | -          | (3,658)  | (416,799) | 1      |
| (103,332) | Other Grants, reimbursements and contributions | (24,243)  | -          | (3,386)  |           | 14     |
| (95,981)  | Other Customer and Client Receipts             | (71,556)  | (127)      | (1,613)  |           | 2      |
| (96,555)  | Interest Receivable                            | (28)      | ` - ′      | -        | (28)      | -      |
|           | Recharges to other services                    | (37,173)  | -          | (7,767)  | (44,940)  | 21     |
| (802,993) | TOTAL INCOME                                   | (546,141) | (127)      | (16,424) | (562,692) | 3      |
|           |                                                |           |            |          |           |        |
| 303,398   | NET EXPENDITURE                                | 281,438   | 4,429      | 3,337    | 289,854   | 3      |