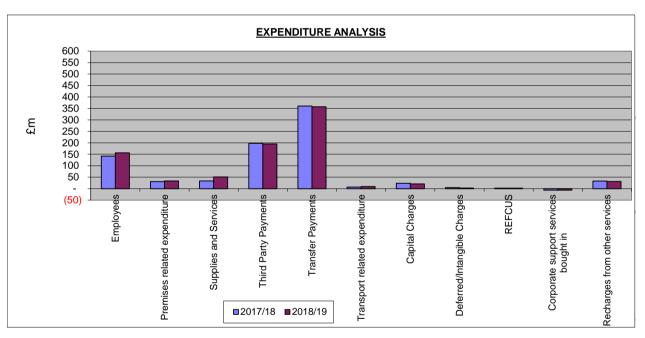

|                                       |                                                | ORIGINAL  | Variations | in Level of | ORIGINAL  |        |
|---------------------------------------|------------------------------------------------|-----------|------------|-------------|-----------|--------|
| ACTUAL                                |                                                | BUDGET    | Expenditu  | ire on (A)  | BUDGET    | %      |
| 2016/17                               | DESCRIPTION                                    | 2017/18   | Inflation  | Other       | 2018/19   | CHANGE |
|                                       |                                                | (A)       | (B)        | (C)         | (D)       | (E)    |
| £000's                                |                                                | £000's    | £000's     | £000's      | £000's    |        |
|                                       | EXPENDITURE                                    |           |            |             |           |        |
| 225,157                               | Employees                                      | 142,093   | 2,606      | 11,320      | 156,019   | 10     |
| 74,086                                | Premises related expenditure                   | 30,735    | 96         | 2,902       | 33,733    | 10     |
|                                       | Supplies and Services                          | 33,499    | 93         | 18,122      | 51,714    | 54     |
| 163,229                               | Third Party Payments                           | 197,884   | 1,595      | (5,095)     |           | (2)    |
| 263,950                               | Transfer Payments                              | 360,375   | 105        | (3,252)     |           | (1)    |
| 9,378                                 | Transport related expenditure                  | 6,771     | 61         | 2,531       | 9,363     | 38     |
| 24,389                                | Capital Charges                                | 23,239    | -          | (2,687)     | 20,552    | (12)   |
| 3,717                                 | Deferred/Intangible Charges                    | 4,540     | -          | (1,858)     |           | (41)   |
| 85,311                                | REFCUS                                         | 2,100     | -          | -           | 2,100     | -      |
|                                       | Corporate support services bought in           | (6,703)   | -          | (2)         | (6,705)   | 0      |
| 65,483                                | Recharges from other services                  | 33,046    | -          | (1,570)     | 31,476    | (5)    |
| 1,106,391                             | TOTAL EXPENDITURE                              | 827,579   | 4,556      | 20,411      | 852,546   | 3      |
|                                       | INCOME                                         |           |            |             |           |        |
| (469 166)                             | Government Grants                              | (413,141) | _          | (3,658)     | (416,799) | 1      |
| · · · · · · · · · · · · · · · · · · · | Other Grants, reimbursements and contributions | (24,243)  | _          | (3,386)     |           | 14     |
|                                       | Customer and Client Receipts                   | (71,556)  | (127)      | (1,613)     | (73,296)  | 2      |
|                                       | Interest Receivable                            | (28)      | ( ' /      | (1,010)     | (28)      | _      |
|                                       | Recharges to other services                    | (37,173)  | -          | (7,767)     | (44,940)  | 21     |
|                                       | TOTAL INCOME                                   | (546,141) | (127)      | (16,424)    | (562,692) | 3      |
|                                       |                                                |           |            |             |           |        |
| 303,398                               | NET EXPENDITURE                                | 281,438   | 4,429      | 3,987       | 289,854   | 3      |

|           |                                                | ORIGINAL  | Variations |          | ORIGINAL  |        |
|-----------|------------------------------------------------|-----------|------------|----------|-----------|--------|
| ACTUAL    |                                                | BUDGET    | Expenditu  |          | BUDGET    | %      |
| 2016/17   | DESCRIPTION                                    | 2017/18   | Inflation  | Other    | 2018/19   | CHANGE |
|           |                                                | (A)       | (B)        | (C)      | (D)       | (E)    |
| £000's    |                                                | £000's    | £000's     | £000's   | £000's    |        |
|           | EXPENDITURE                                    |           |            |          |           |        |
| 225,157   | Employees                                      | 142,093   | 2,606      | 11,319   | 156,018   | 10     |
| 74,086    | Premises related expenditure                   | 30,735    | 96         | 2,902    | 33,733    | 10     |
| 155,776   | Supplies and Services                          | 33,499    | 93         | 17,473   | 51,065    | 52     |
| 163,229   | Third Party Payments                           | 197,884   | 1,595      | (5,095)  | 195,034   | (1)    |
| 263,950   | Transfer Payments                              | 360,375   | 105        | (3,252)  | 357,228   | (1)    |
| 9,378     | Transport related expenditure                  | 6,771     | 61         | 2,531    | 9,363     | 38     |
| 24,389    | Capital Charges                                | 23,239    | -          | (2,687)  | 20,552    | (12)   |
| 3,717     | Deferred/Intangible Charges                    | 4,540     | -          | (1,858)  | 2,682     | (41)   |
| 85,311    | REFCUS                                         | 2,100     | -          | -        | 2,100     | -      |
| 35,915    | Corporate support services bought in           | (6,703)   | -          | (2)      | (6,705)   | 0      |
| 65,483    | Recharges from other services                  | 33,046    | -          | (1,570)  | 31,476    | (5)    |
| 1,106,391 | TOTAL EXPENDITURE                              | 827,579   | 4,556      | 19,761   | 852,546   | 3      |
|           | INCOME                                         |           |            |          |           |        |
| (469,166) | Government Grants                              | (413,141) | -          | (3,658)  | (416,799) | 1      |
| (103,332) | Other Grants, reimbursements and contributions | (24,243)  | -          | (3,386)  |           | 14     |
| (95,981)  | Other Customer and Client Receipts             | (71,556)  | (127)      | (1,613)  |           | 2      |
| (96,555)  | Interest Receivable                            | (28)      | ` - ′      | -        | (28)      | -      |
|           | Recharges to other services                    | (37,173)  | -          | (7,767)  | (44,940)  | 21     |
| (802,993) | TOTAL INCOME                                   | (546,141) | (127)      | (16,424) | (562,692) | 3      |
|           |                                                |           |            |          |           |        |
| 303,398   | NET EXPENDITURE                                | 281,438   | 4,429      | 3,337    | 289,854   | 3      |