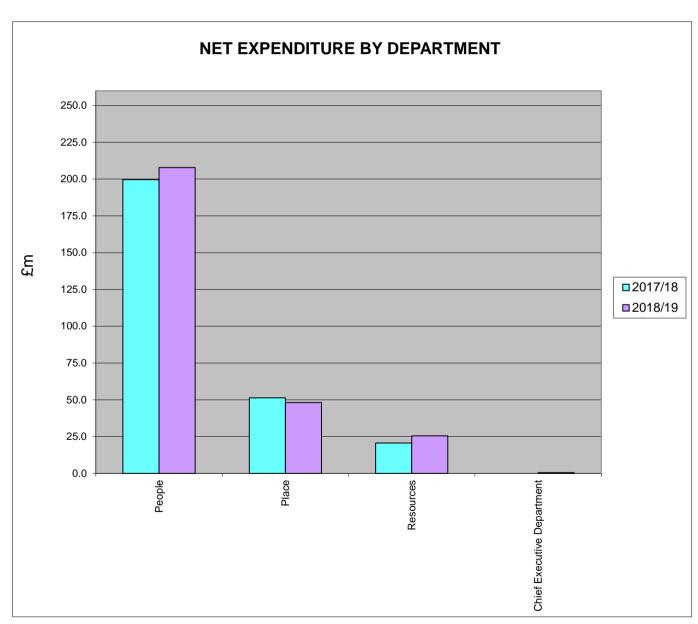

|         |                                              | ORIGINAL | Variations | in Level of | ORIGINAL |        |
|---------|----------------------------------------------|----------|------------|-------------|----------|--------|
| ACTUAL  |                                              | BUDGET   | Expenditu  | ıre on (A)  | BUDGET   | %      |
| 2016/17 | DESCRIPTION                                  | 2017/18  | Inflation  | Other       | 2018/19  | CHANGE |
|         |                                              | (A)      | (B)        | (C)         | (D)      | (E)    |
| £000's  |                                              | £000's   | £000's     | £000's      | £000's   |        |
|         | SERVICE BUDGETS                              |          |            |             |          |        |
| 204,090 | People                                       | 199,630  | 2,342      | 5,878       | 207,850  | 4      |
| 54,057  | Place                                        | 51,376   | 1,093      | (4,336)     | 48,133   | (6)    |
| 41,030  | Resources                                    | 20,685   | 934        | 3,912       | 25,531   | 23     |
| 1,745   | Chief Executive Department                   | 1,181    | 60         | (683)       | 558      | (53)   |
| 2,144   | Contribution to Provision for Doubtful Debts | 180      | -          | -           | 180      | -      |
| -       | National Insurance Changes                   | 1,434    | -          | (1,434)     | -        | (100)  |
| -       | Pensions Contribution                        | 8,097    | -          | -           | 8,097    | -      |
| 332     | Carbon Credits                               | 255      | -          | -           | 255      | -      |
| -       | Apprentice Levy                              | 600      | -          | -           | 600      | -      |
| -       | Contracts Review                             | (2,000)  | -          | -           | (2,000)  | -      |
|         | Community Initiative Fund                    | -        |            | 650         | 650      | 100    |
| 303,398 | NET COST OF SERVICES                         | 281,438  | 4,429      | 3,987       | 289,854  | 3      |